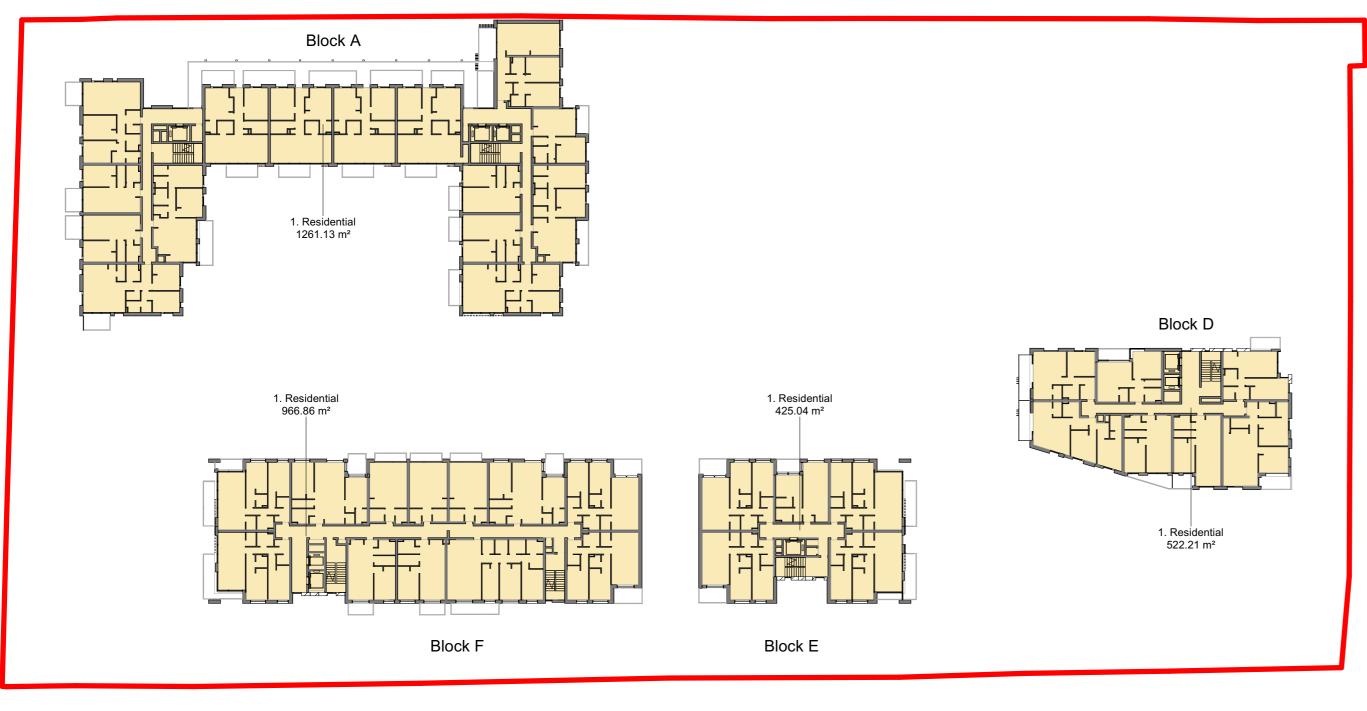

1. Residential 522.21 m<sup>2</sup>

08 - EIGHTH FLOOR

Block A

1. Residential 1261.13 m²

1. Residential 971.69 m²

Block F

Block E

2 09 - NINTH FLOOR