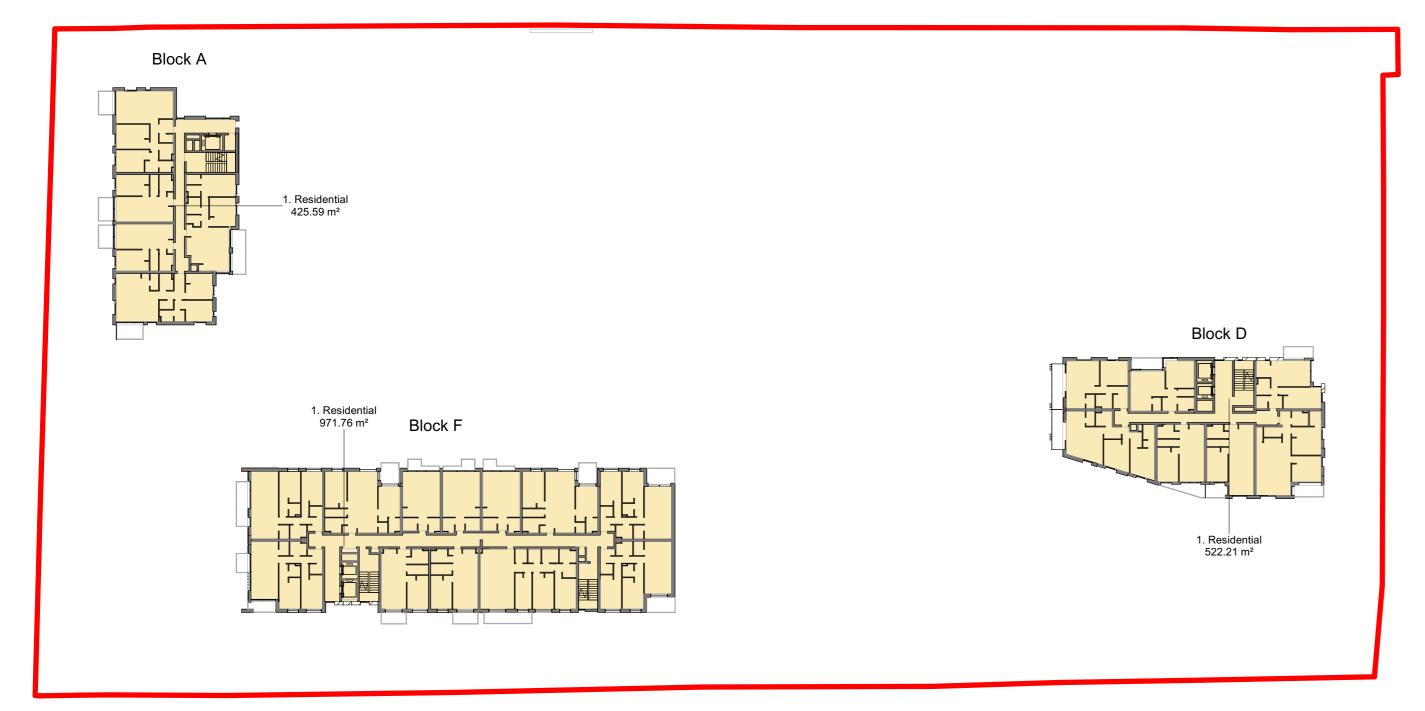

1. Residential 522.21 m<sup>2</sup>

08 - EIGHTH FLOOR

Block A

1. Residential 1261.13 m²

1. Residential 971.69 m²

Block F

Block E

2 09 - NINTH FLOOR