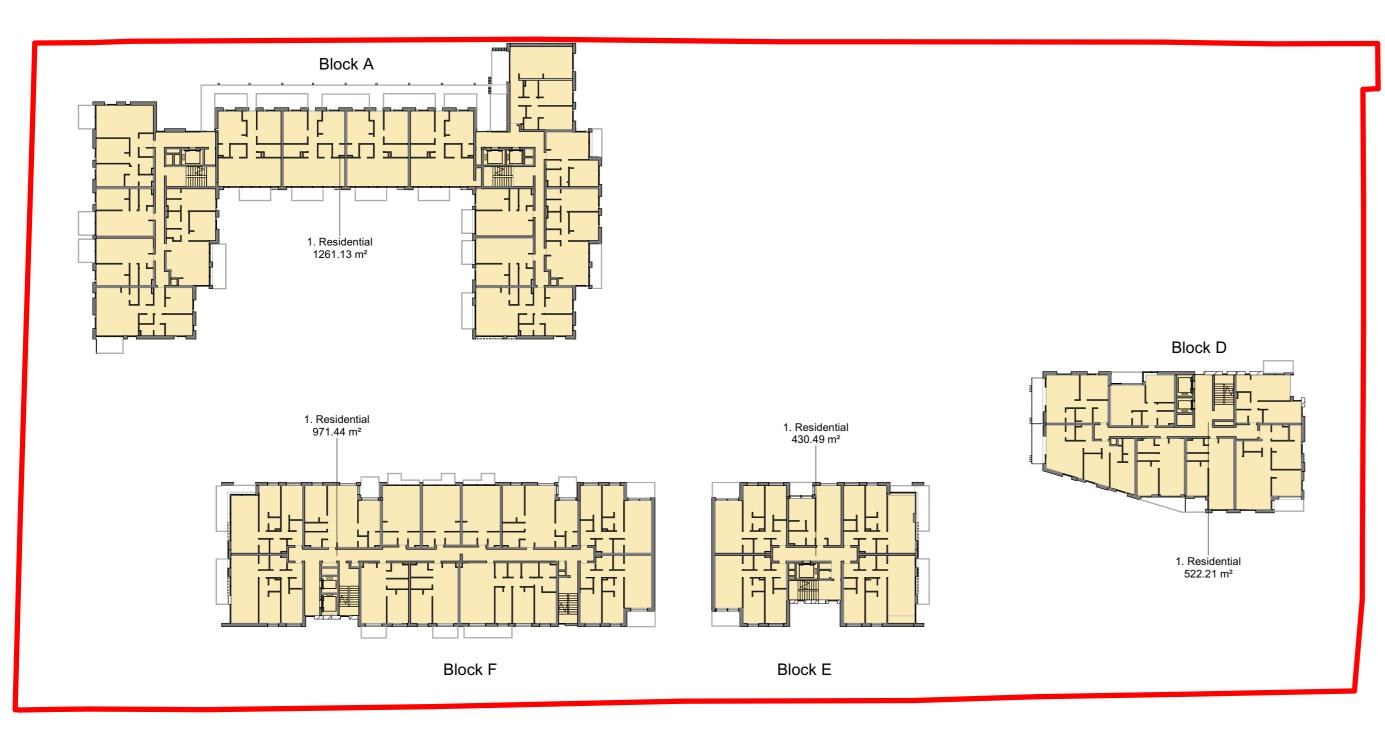

1. Residential 522.21 m<sup>2</sup>

08 - EIGHTH FLOOR

Block A

1. Residential 1261.13 m²

1. Residential 971.69 m²

Block F

Block E

2 09 - NINTH FLOOR